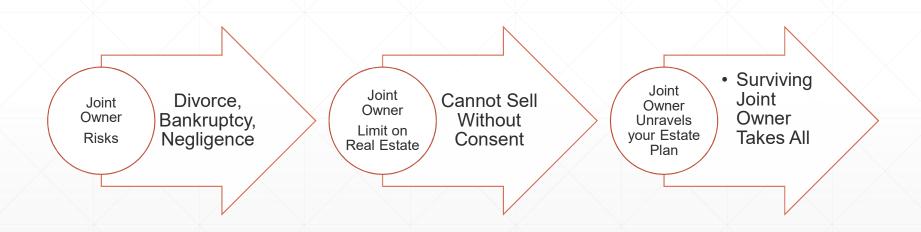

# Ownership Arrangements: Adding a Child as a Joint Owner

# Sam is a widower with 3 children.

Wants his estate divided equally between his 3 children, Sue, Sara & Steven.

Sam has a house valued at \$150,000 and

Checking/savings accounts with \$150,000.

Sam has a Will that says each surviving child gets 1/3 of his remaining estate.

# What Sam Expects Will Happen

Sam's plan: \$150,000 House

\$150,000 Cash

\$300,000 Total estate

- Sue, Sara & Steven should each receive \$100,000
- Sam decided to add his son, Steven, to his bank account as a joint owner

# Here's What ACTUALLY Happens

- Sue, Sara & Steven each receive \$50,000 from the sale of the house.
- The \$150,000 in the cash accounts belongs to Steven.
- Sue \$50,000
- Sara \$50,000
- Steven \$200,000